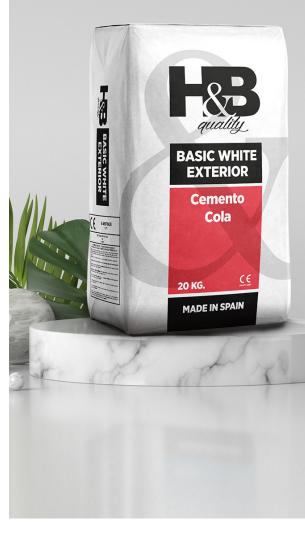

Hail House | 11

H&B is one of the Hail House brands that have products
for grout and sealer. Each product serves different
purposes and is available in multiple colors. They are
also resistant to water and maintain pigmentation.
These products are used with all types of pool mosaics,
ceramics, porcelain, and glass mosaic for internal and
external uses.

اتش اند بي، هي إحدى العلامات التجارية المميزة لـ بيت هايل، حيث تستخدم منتجاتها للترويبة والغراء. كل منتج منها يخدم أغراض مختلفة. تتوفر منتجات اتش اند بي بألوان متعددة؛ فهي مقاومة للماء وتحافظ على التصبغ العضوي. أيضا، يتم استخدام اتش أند بي مع جميع أنواع سيراميك حمامات السباحة و البورسلان والفسيفساء الزجاجي، للاستخدامات الداخلية والخارجية.