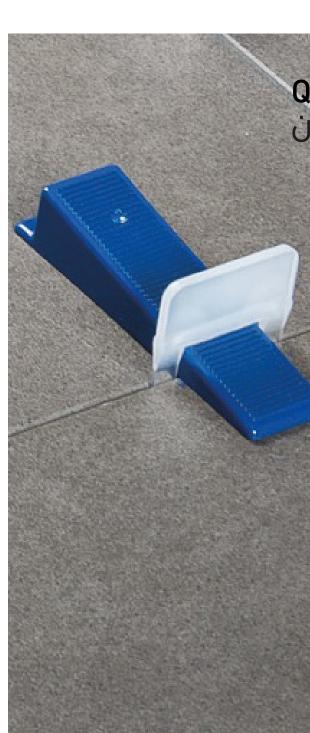

## Installation Tools & Materials أدوات ومواد التركيب

Hail House provides unsurpassed materials in the installation stage to complete tile installation projects more smoothly and accurately. Such materials include, but are not limited to, grout sealers, polishers, and trimmings. Also, any tools that the builder uses to complete the installation are professional, such as leveling systems, building rulers, suction cups, and many more.

يوفر **بيت هايل** مواد خاصة غير مسبوقة في مرحلة التركيب لإكمال مشاريع تركيب البلاط بشكل أكثر سلاسة ودقة. تشمل هذه المواد، على سبيل المثال، **مواد الغراء والترويبة**، و**مواد التلميع**. وكذلك أي ملحقات وأدوات يستخدمها فني البناء للقيام بأعمال التركيب مثل **أنظمة ضبط المستوى ومسطرينات البناء** و **كؤوس الشفط** وغيرها الكثير.