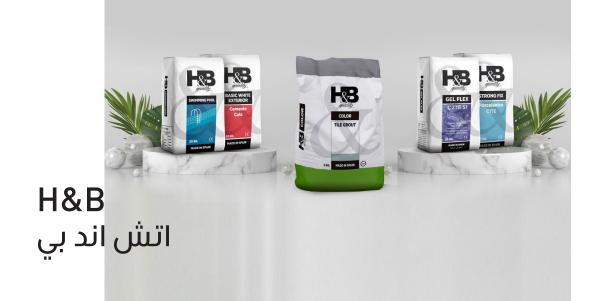

Hail House | 11

H&B is one of the Hail House brands that have products
for grout and sealer. Each product serves different
purposes and is available in multiple colors. They are
also resistant to water and maintain pigmentation.
These products are used with all types of pool mosaics,
ceramics, porcelain, and glass mosaic for internal and
external uses.

اتش اند بي، هي إحدى العلامات التجارية المميزة لـ بيت هايل، حيث تستخدم منتجاتها للترويبة والغراء. كل منتج منها يخدم أغراض مختلفة. تتوفر منتجات اتش اند بي بألوان متعددة؛ فهي مقاومة للماء وتحافظ على التصبغ العضوي. أيضا، يتم استخدام اتش أند بي مع جميع أنواع سيراميك حمامات السباحة و البورسلان والفسيفساء الزجاجي، للاستخدامات الداخلية والخارجية.