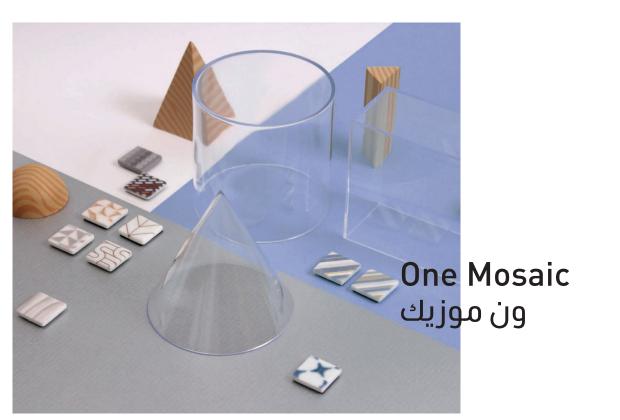

One Mosaic

ون موزيك هي شركة عالمية رائدة في تصنيع الفسيفساء الزجاجية، وتقع في اوندا ، الاسبانية. تمتاز صناعتها بالبحث في العلوم الجمالية وتطوراتها المستمرة جنبًا إلى جنب مع توفر الإمكانات التكنولوجية الكبيرة في التصنيع والانتاج ، مما وضع هذه الشركة الاسبانية المرموقة، كمعيار في عالم الديكور والتصميم العالمي .

**ONE MOSAIC®** is a **world-leading glass mosaic manufacturer**, located in Onda, Spain. The continuous aesthetic search combined with technological potential has positioned this prestigious Spanish company as **the benchmark in the world of décor**.