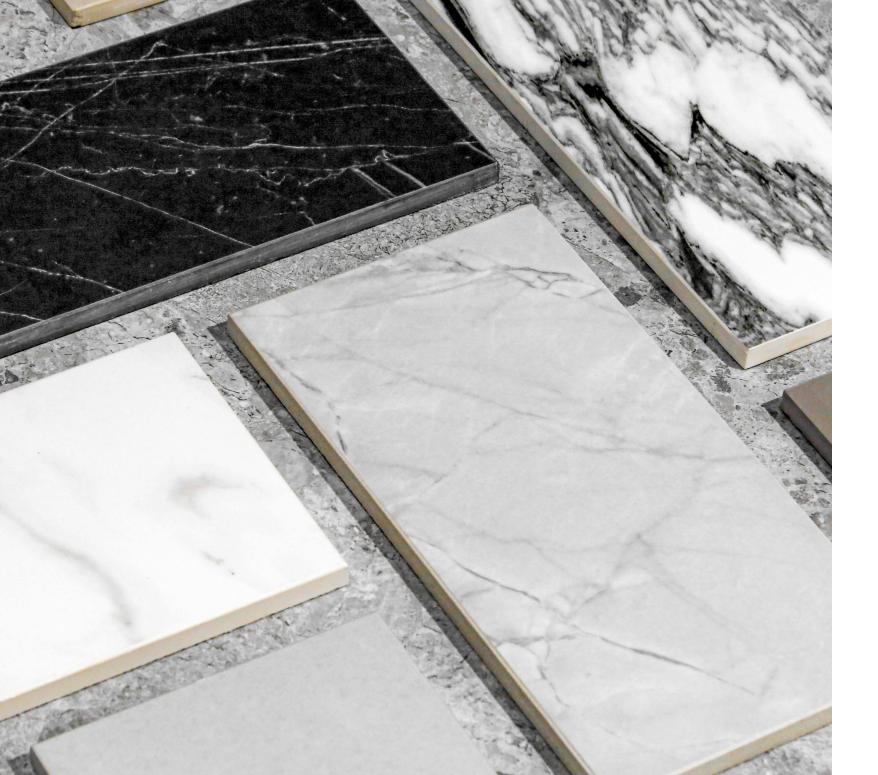

## **Our Products**

- Porcelain ■ البورسلين Ceramic ■ السيراميك Marble ■ الرخام Mosaic الفسيفساء Accessories ■ الاكسسوارات ■ أدوات التركيب Installation Tools

Hail House ceramic tile for floor and wall enhances and improves all spaces, regardless of location. The manufactured ceramic is **strong**, **durable**, and **easy to clean**. Also, the ceramic is versatile, available in a wide range of colors, styles, and patterns that blend in well with different types of buildings, from traditional to contemporary.

تمتاز كافة منتجات **بيت هايل** من أرضيات وجدران بلاط **البورسلين**، بأنها تجلب الحياة على المساحات الداخلية والخارجية. فلدى بيت هائل مجموعة متنوعة من البورسلين للمطابخ والحمامات وغرف المعيشة وأكثر من ذلك بمواصفات **عالية الجودة**.

The **Hail House porcelain** tile for floor and wall brings life to all interior and exterior spaces. The company has a varied, **topquality** selection of porcelain for kitchens, bathrooms, living rooms, and more.

تمتاز أرضيات وجدران بلاط **السيراميك في بيت هايل**، بأنها تساعد على تحسين و تطوير المساحات الداخلية والخارجية. كما أنها تتمتع **بالقوة والمتانة وسهولة التنظيف**، أيضًا. تمتاز هذه الخزفية ذات الاستخدامات المتعددة، بمجموعة واسعة من الألوان والأنماط التي تنسجم جيدًا مع العديد من المباني ذات الاستخدامات المختلفة، والتي تحاكي كافة التصاميم من التقليدية إلى المعاصرة. Natural stones, like **marble**, in **Hail House** can turn any space into a classy and elegant place. In addition, they increase the value of the place and are highly functional as well. Also, the variety of marble in **Hail House** can be used in both indoor and outdoor spaces.

يمكن للأحجار الطبيعية مثل **الرخام** في **بيت هايل** أن تحول أي مساحة إلى مكان أنيق وراقي. بالإضافة إلى ذلك، فهي تزيد من قيمة المكان و تؤدي وظيفتها بشكل كبير. كما أن هذه المجموعة المتنوعة من الرخام في **بيت هايل** يمكن إستخدامها على المساحات الداخلية والخارجية.