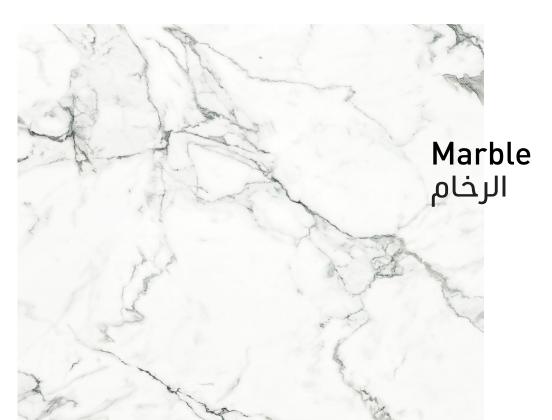

تمتاز أرضيات وجدران بلاط **السيراميك في بيت هايل**، بأنها تساعد على تحسين و تطوير المساحات الداخلية والخارجية. كما أنها تتمتع **بالقوة والمتانة وسهولة التنظيف**، أيضًا. تمتاز هذه الخزفية ذات الاستخدامات المتعددة، بمجموعة واسعة من الألوان والأنماط التي تنسجم جيدًا مع العديد من المباني ذات الاستخدامات المختلفة، والتي تحاكي كافة التصاميم من التقليدية إلى المعاصرة. Natural stones, like **marble**, in **Hail House** can turn any space into a classy and elegant place. In addition, they increase the value of the place and are highly functional as well. Also, the variety of marble in **Hail House** can be used in both indoor and outdoor spaces.

يمكن للأحجار الطبيعية مثل **الرخام** في **بيت هايل** أن تحول أي مساحة إلى مكان أنيق وراقي. بالإضافة إلى ذلك، فهي تزيد من قيمة المكان و تؤدي وظيفتها بشكل كبير. كما أن هذه المجموعة المتنوعة من الرخام في **بيت هايل** يمكن إستخدامها على المساحات الداخلية والخارجية.