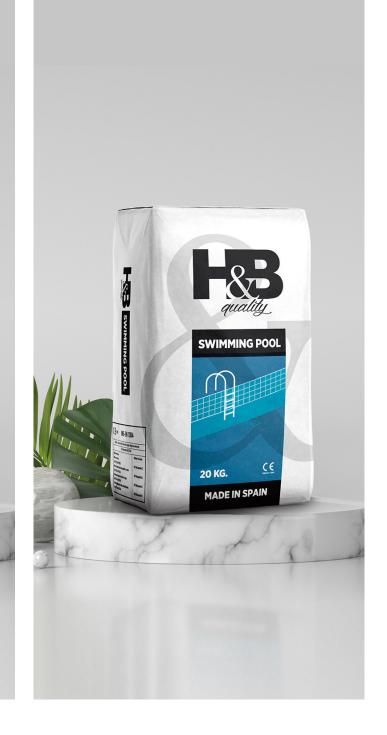

Hail House | 11

H&B is one of the Hail House brands that have products
for grout and sealer. Each product serves different
purposes and is available in multiple colors. They are
also resistant to water and maintain pigmentation.
These products are used with all types of pool mosaics,
ceramics, porcelain, and glass mosaic for internal and
external uses.

اتش اند بي، هي إحدى العلامات التجارية المميزة لـ بيت هايل، حيث تستخدم منتجاتها للترويبة والغراء. كل منتج منها يخدم أغراض مختلفة. تتوفر منتجات اتش اند بي بألوان متعددة؛ فهي مقاومة للماء وتحافظ على التصبغ العضوي. أيضا، يتم استخدام اتش أند بي مع جميع أنواع سيراميك حمامات السباحة و البورسلان والفسيفساء الزجاجي، للاستخدامات الداخلية والخارجية.