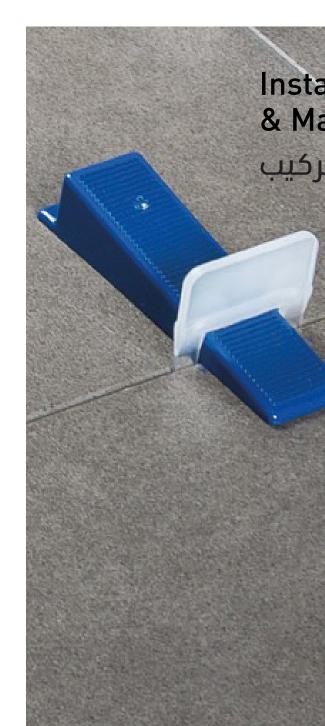

## Installation Tools & Materials أدوات ومواد التركيب

Hail House provides unsurpassed materials in the installation stage to complete tile installation projects more smoothly and accurately. Such materials include, but are not limited to, grout sealers, polishers, and trimmings. Also, any tools that the builder uses to complete the installation are professional, such as leveling systems, building rulers, suction cups, and many more.

يوفر **بيت هايل** مواد خاصة غير مسبوقة في مرحلة التركيب لإكمال مشاريع تركيب البلاط بشكل أكثر سلاسة ودقة. تشمل هذه المواد، على سبيل المثال، **مواد الغراء والترويبة**، و**مواد التلميع**. وكذلك أي ملحقات وأدوات يستخدمها فني البناء للقيام بأعمال التركيب مثل **أنظمة ضبط المستوى ومسطرينات البناء** و **كؤوس الشفط** وغيرها الكثير.