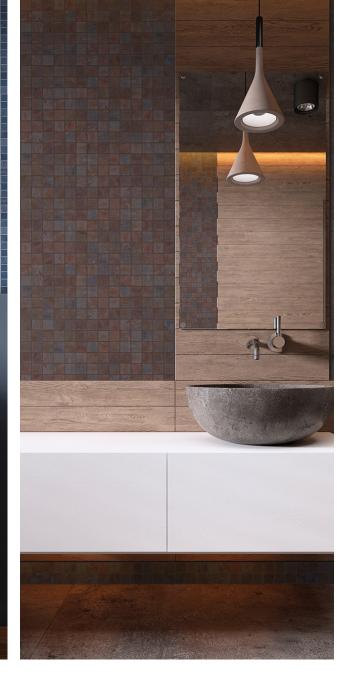

Hail House | 11

H&B is one of the Hail House brands that have products
for grout and sealer. Each product serves different
purposes and is available in multiple colors. They are
also resistant to water and maintain pigmentation.
These products are used with all types of pool mosaics,
ceramics, porcelain, and glass mosaic for internal and
external uses.

اتش اند بي، هي إحدى العلامات التجارية المميزة لـ بيت هايل، حيث تستخدم منتجاتها للترويبة والغراء. كل منتج منها يخدم أغراض مختلفة. تتوفر منتجات اتش اند بي بألوان متعددة؛ فهي مقاومة للماء وتحافظ على التصبغ العضوي. أيضا، يتم استخدام اتش أند بي مع جميع أنواع سيراميك حمامات السباحة و البورسلان والفسيفساء الزجاجي، للاستخدامات الداخلية والخارجية.